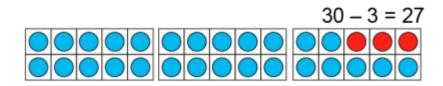

#### The 36 essential facts

| 2 times tables | 3 times tables | 4 times tables | 5 times tables | 6 times<br>tables | 7 times tables | 8 times tables | 9 times<br>tables |
|----------------|----------------|----------------|----------------|-------------------|----------------|----------------|-------------------|
|                |                |                |                |                   |                |                |                   |
| 2 x 2 = 4      |                |                |                |                   |                |                |                   |
| 3 x 2 = 6      | 3 x 3 = 9      |                |                |                   |                |                |                   |
| 4 x 2 = 8      | 4 x 3 = 12     | 4 x 4 = 16     |                |                   |                |                |                   |
| 5 x 2 = 10     | 5 x 3 = 15     | 5 x 4 = 20     | 5 x 5 = 25     |                   |                |                |                   |
| 6 x 2 = 12     | 6 x 3 = 18     | 6 x 4 = 24     | 6 x 5 = 30     | 6 x 6 = 36        |                |                |                   |
| 7 x 2 = 14     | 7 x 3 = 21     | 7 x 4 = 28     | 7 x 5 = 35     | 7 x 6 = 42        | 7 x 7 = 49     |                |                   |
| 8 x 2 = 16     | 8 x 3 = 24     | 8 x 4 = 32     | 8 x 5 = 40     | 8 x 6 = 48        | 8 x 7 = 56     | 8 x 8 = 64     |                   |
| 9 x 2 = 18     | 9 x 3 = 27     | 9 x 4 = 36     | 9 x 5 = 45     | 9 x 6 = 54        | 9 x 7 = 63     | 9 x 8 = 72     | 9 x 9 = 81        |