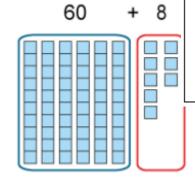

#### Fluency in Number

$$20 + 30 = 50$$
  
 $6 + 7 = 13$   
 $50 + 13 = 63$ 

Figure 57: adding 26 and 37 by partitioning both addends

$$26 + 30 = 56$$
  
 $56 + 7 = 63$ 

Figure 58: adding 26 and 37 by partitioning one addend