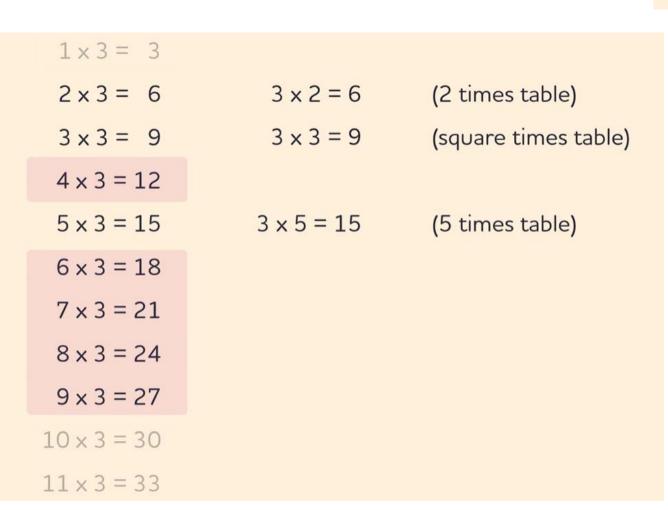

#### The 36 essential facts

| 2 times tables | 3 times tables | 4 times tables | 5 times tables | 6 times<br>tables | 7 times tables | 8 times tables | 9 times<br>tables |
|----------------|----------------|----------------|----------------|-------------------|----------------|----------------|-------------------|
|                |                |                |                |                   |                |                |                   |
| 2 x 2 = 4      |                |                |                |                   |                |                |                   |
| 3 x 2 = 6      | 3 x 3 = 9      |                |                |                   |                |                |                   |
| 4 x 2 = 8      | 4 x 3 = 12     | 4 x 4 = 16     |                |                   |                |                |                   |
| 5 x 2 = 10     | 5 x 3 = 15     | 5 x 4 = 20     | 5 x 5 = 25     |                   |                |                |                   |
| 6 x 2 = 12     | 6 x 3 = 18     | 6 x 4 = 24     | 6 x 5 = 30     | 6 x 6 = 36        |                |                |                   |
| 7 x 2 = 14     | 7 x 3 = 21     | 7 x 4 = 28     | 7 x 5 = 35     | 7 x 6 = 42        | 7 x 7 = 49     |                |                   |
| 8 x 2 = 16     | 8 x 3 = 24     | 8 x 4 = 32     | 8 x 5 = 40     | 8 x 6 = 48        | 8 x 7 = 56     | 8 x 8 = 64     |                   |
| 9 x 2 = 18     | 9 x 3 = 27     | 9 x 4 = 36     | 9 x 5 = 45     | 9 x 6 = 54        | 9 x 7 = 63     | 9 x 8 = 72     | 9 x 9 = 81        |